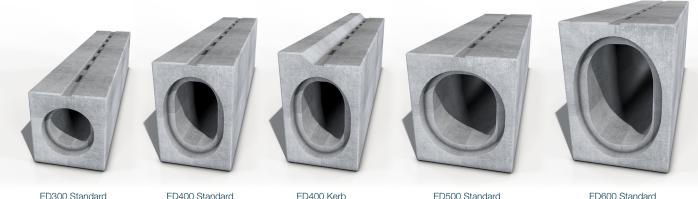

| StormChannel™  | Length<br>(mm) | Height<br>(mm) | Weight<br>(kg) | Width<br>(mm) | Drainage<br>Cross<br>Section<br>(m²) |
|----------------|----------------|----------------|----------------|---------------|--------------------------------------|
| ED300 Standard | 2500           | 555            | 1400           | 520           | 0.0707                               |
| ED400 Standard | 2500           | 745            | 1700           | 520           | 0.1262                               |
| ED400 Kerb     | 2500           | 795            | 1700           | 520           | 0.1262                               |
| ED500 Standard | 2500           | 805            | 2300           | 700           | 0.1973                               |
| ED600 Standard | 2500           | 995            | 2600           | 700           | 0.2828                               |