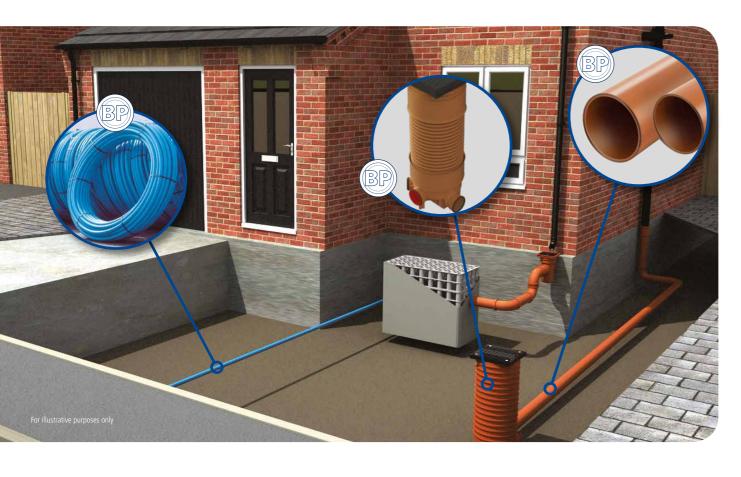

## Plot products

### Underground Pipe (MLRC)

Our new Sustainable Multi Layer Pipe (MLRC) is available in both 110mm and 160mm diameters. A fully adoptable solution, this sustainable product allows customers to comply with environmental policy and reduce their carbon footprint.

#### **MDPE**

A robust, easy to handle polyethylene pipe suitable for potable and non potable applications. MDPE Water Service Pipe is available in two pressure variants and a choice of diameters to suit your project.