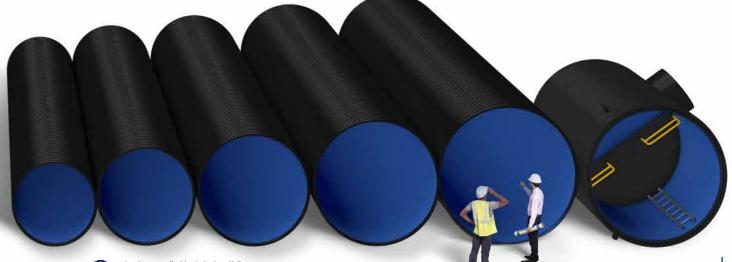

## Large Diameter Road and Sewer Pipelines

#### Ridgistorm-XL 750-3000mm

Ridgistorm-XL is a range of large diameter polyethylene structured walled gravity sewer pipes, fittings and fabrications available in diameters 750-3000mm. The complete system includes a range of pipes, seals, prefabricated fittings and component chambers. Ridgistorm-XL provides robust, chemical and sewer-gas resistant sewer pipes for new and replacement gravity sewer systems.

#### Key benefits

- · Manufactured to meet the material requirements of BS EN 13476
- Sizes 750mm and 900mm compliant with WIS 4-35-01
- WRc approved
- Adoptable by water companies
- Manufactured using individual stiffness classes to meet your requirements
- Pipe lengths available in 1.25-12m
- Design life in excess of 100 years