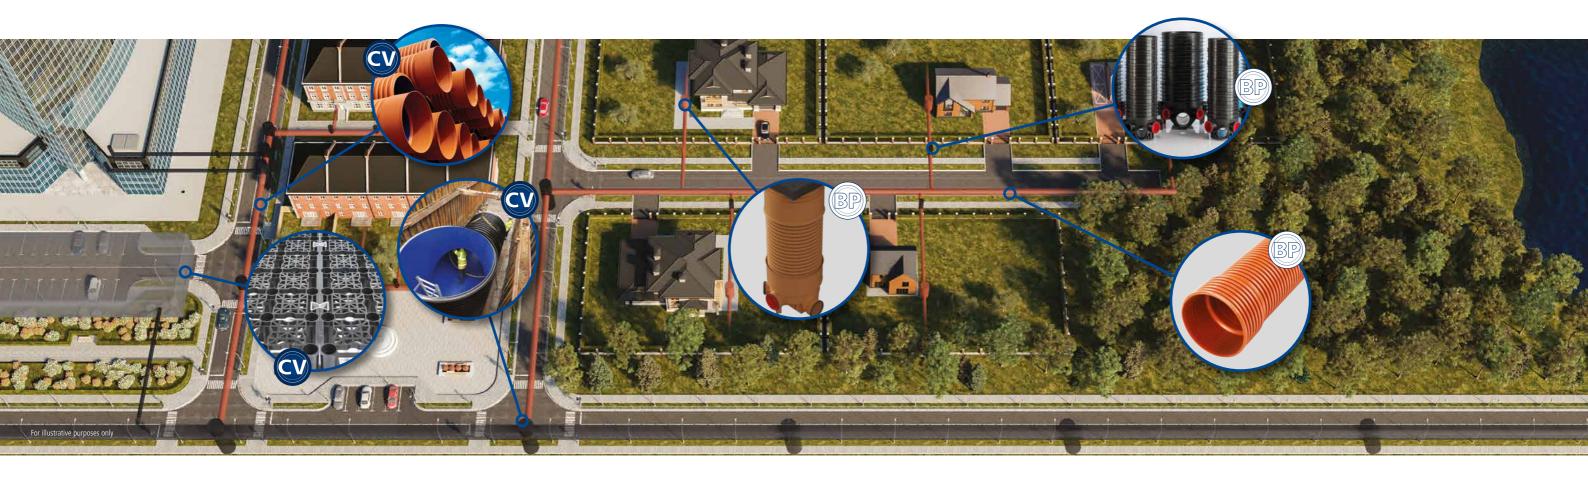

## Plot products

### Underground Pipe (MLRC)

Our new Sustainable Multi Layer Pipe (MLRC) is available in both 110mm and 160mm diameters. A fully adoptable solution, this sustainable product allows customers to comply with environmental policy and reduce their carbon footprint.

## Demarcation and Inspection Chambers

Our comprehensive range of inspection chambers gives you options for every non-adoptable and adoptable application. In some cases, one project may use a mixture of both solutions. To get things right from the start, our specialist consultants are happy to help you plan and deploy a solution that's effective, cost-effective and compliant.

#### **MDPE**

A robust, easy to handle polyethylene pipe suitable for potable and non potable applications. MDPE Water Service Pipe is available in two pressure variants and a choice of diameters to suit your project.

#### Polystorm

The tried and tested Polystorm geocellular range is designed to provide surface water retention, surface water attenuation or surface water infiltration at a variety of depths. It is ideally suited to domestic applications and can accommodate a wide range of traffic loadings, from pedestrianised areas to large HGV parks.