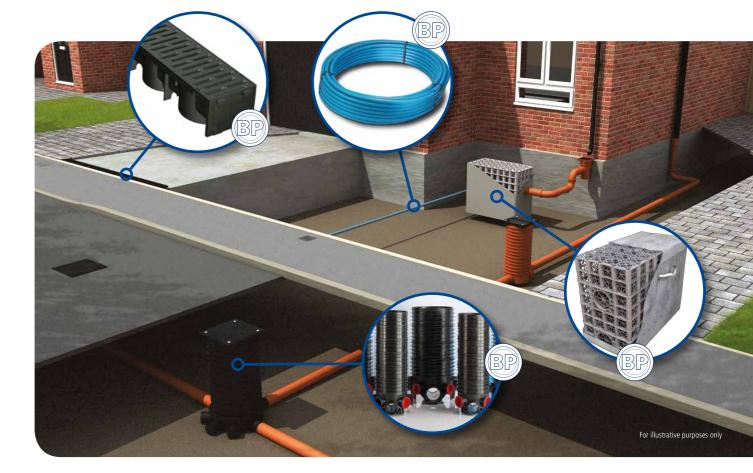

## Plot products

#### Domestic Channel Drainage

Ideal for pedestrian, cyclist and light vehicle traffic on domestic driveways, patios and paths, the Polypipe domestic drainage channel range provides you with everything you need to remove the standing water from around your property. Sturdy and simple to fit, the system directs rain water away from the home and into drains. The systems can be installed with any type of surface including; block paver's, flagstones, tarmac and concrete

#### Polystorm

The tried and tested Polystorm geocellular range is designed to provide surface water retention, surface water attenuation or surface water infiltration at a variety of depths. It is ideally suited to domestic applications and can accommodate a wide range of traffic loadings, from pedestrianised areas to large HGV parks.

#### **MDPE**

A robust, easy to handle polyethylene pipe suitable for potable and non potable applications. MDPE Water Service Pipe is available in two pressure variants and a choice of diameters to suit your project.