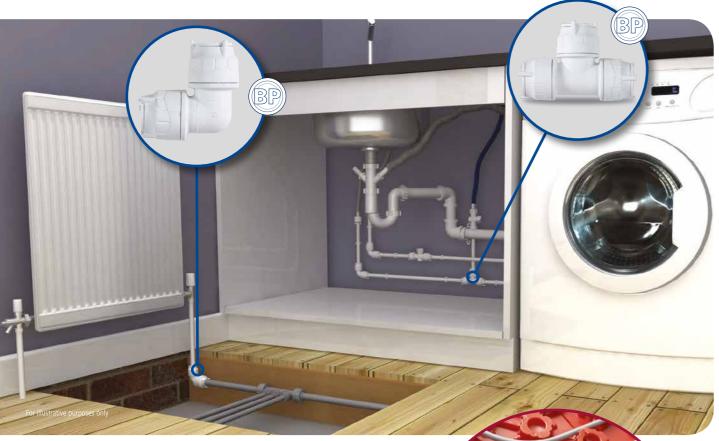

### PolyFit range

PolyFit is our hand demountable white, push-fit plumbing system, offering maximum flexibility and adjustability.

PolyFit features a one step jointing operation for quick and easy installation. PolyFit leads the market in speed to fit. If you need to adjust a fitting joint during the installation process, PolyFit fittings can be quickly demounted by hand, or by using our release tool.

#### PolyPlumb range

PolyPlumb is our original, tried and tested, grey plumbing system. Robust and reliable, PolyPlumb has stood the test of time.

PolyPlumb is suitable for use in most plumbing and heating installations including hot and cold water and underfloor heating applications.

# **Rainwater Systems** A comprehensive range of fittings accompanies each rainwater profile in Polypipes unrivalled product range, to provide the specifier and installer with a complete roof drainage solution.