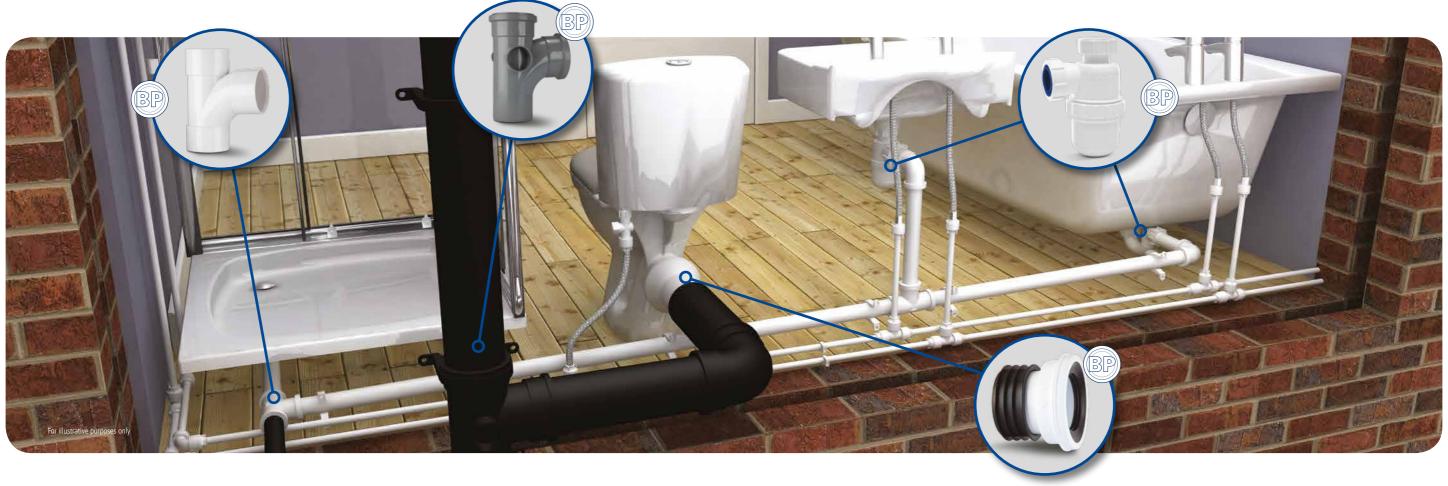

## Home: Soil & waste

## Home: Traps & pan connectors

#### Soil products

Developed and manufactured with quality, innovation and longevity in mind, Polypipe Building Products' soil range is the most comprehensive and technologically advanced in the UK residential market. Take, for example our PolySoil systems. Manufactured using one-piece moulding technology, they offer improved performance and system durability. This in conjunction with our Ring Lock Seal technology, removes the risk of seal distortion and dislodgement during fitting, for straightforward, secure installation.

#### Traps

Polypipe Traps ranges provide superior flexibility and ease of installation. Our traps range includes Fit-Rite technology for extra peace of mind, and BioCote® technology; reducing mould, fungus and odours. An improved compression range and the introduction of a 50mm bath trap, makes installation in confined spaces more accessible. For added confidence, we are the only manufacturer with a Traps range that's Kitemark Accredited

#### Pan connectors

We manufacture a comprehensive range of WC pan connectors that provides a versatile, reliable solution for virtually every application.